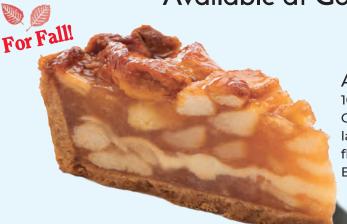

## **Apple Bavarian Tart**

10"/14 cut/93 oz./2 pack Caramelized fresh Michigan apple slices with a layer of Bavarian custard, artfully arranged in a fluted cookie crumb crust. Eli's #236719