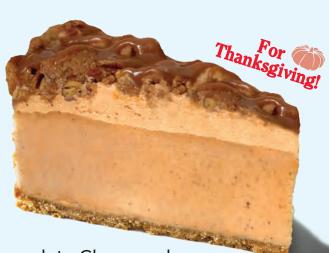

## Pumpkin Praline Cheesecake

10"/14 cut/96 oz./2 pack

Made with real pumpkin and seasonal spices, hand-decorated with billows of pumpkin mousse and garnished with crunchy praline, baked on a vanilla crumb crust. SEASONAL. Eli's #236771