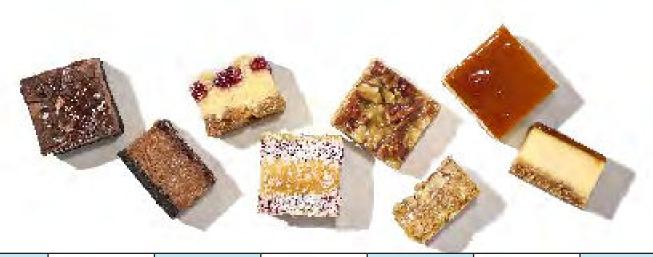

## **Cuties Variety Case**

GFS #429863 Eli's #066689 1" x 1" bites

.6-.8 oz. per piece

4 pack

1/4 tray

One tray each flavor

54 pieces per tray

#### Double Chocolate Cheesecake:

Rich, bold chocolate cheesecake topped with bittersweet chocolate flakes, baked on a chocolate crumb crust. Store frozen up to 9 months, refrigerated 7 days. Serve chilled.

#### Raspberry Coconut Bar:

Moist coconut cake topped with intense raspberry jam, baked on a graham crust and sprinkled with coconut. Store frozen up to 9 months, ambient 7 days. Serve at room temp.

#### Caramel Pecan Bar:

A bite-sized Pecan Pie bar, baked on an oatmeal cookie crust and covered in honey caramel. Eli's uses honey produced by student beekeepers at the Chicago High School for Agricultural Sciences. Store frozen up to 9 months, ambient 7 days. Serve

#### Salted Caramel Flan

Cheesecake: Creamy flan-inspired caramel cheesecake, topped with the traditional layer of amber caramel, and baked on a graham crust. Store frozen up to 9 months, refrigerated 7 days. Serve chilled.