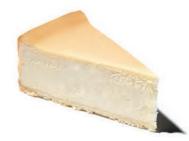

#### ORIGINAL PLAIN CHEESECAKE

Eli's signature cheesecake... the one that started it all! Simply a combination of the best quality slow-cultured cream cheese, sour cream, sugar, Madagascar vanilla beans and whole eggs. All baked on our signature crisp all-butter shortbread cookie crust.

9"/16 cut/4 pack/56 oz.

GFS #527491 Eli's #410160 10"/14 cut/2 pack/90 oz. GFS #916761 Eli's #210814