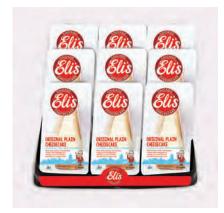

#### ORIGINAL PLAIN CHEESECAKE SINGLE SERVE

Eli's original rich and creamy cheesecake made with pure Madagascar vanilla, baked on our signature all-butter shortbread cookie crust. Individually Wrapped/24-pack/3 oz. GFS #345308 Eli's #288400

FREE MERCHANDISING TRAYS AVAILABLE!