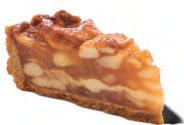

#### APPLE BAVARIAN TART

Caramelized fresh Michigan apple slices with a layer of Bavarian custard, artfully arranged in a fluted cookie crumb crust. 10"/14 cut/93 oz./2 pack GFS #449455 Eli's #236719

STOCK LIST EFFECTIVE AUGUST 2024