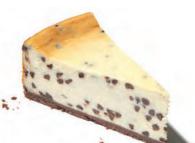

#### CHOCOLATE CHIP CHEESECAKE

An American classic! Eli's Original recipe loaded with premium bittersweet chocolate chips baked on a chocolate cookie crust.

9"/14 cut/4 pack/56 oz.

GFS #546143 Eli's #420141