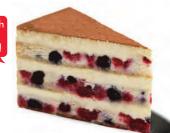

#### MOSCATO BERRY TIRA MI SU

Our take on this Italian classic pairs regional sweet red raspberries and blueberries with creamy mascarpone mousse, layered with tender genoise soaked in Moscato wine essence.

\*not kosher certified

10"/14 cut/2 pack/105 oz.

GFS #467972 Eli's #237425