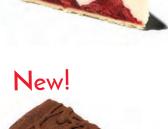

#### DOUBLE CHOCOLATE **CHEESECAKE** MADE WITH GHIRARDELLI® CHOCOLATE

Melted bittersweet Ghirardelli® Chocolate is folded into rich chocolate cheesecake batter, studded with Ghirardelli® dark chocolate chunks and topped with a bed of chocolate ganache. It's drizzled with more ganache and dusted with Ghirardelli® Cocoa, and baked on a chocolate cookie crust. 9"/14 cut/2 pack/66 oz.