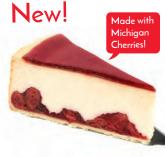

#### CHERRY VANILLA BEAN CHEESECAKE

Housemade Montmorency cherry filling baked with a layer of Madagascar vanilla bean cheesecake, topped with tart cherry gelee, on an all-butter shortbread cookie crust. 9"/14 cut/2 pack/63 oz.