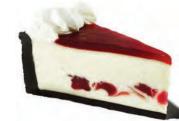

#### WHITE CHOCOLATE RASPBERRY CHEESECAKE

White chocolate cheesecake, swirled with red raspberry puree crowned with a mirror of raspberry and scallops of cream baked on a dark chocolate crust.

10"/14 cut/2 pack/95 oz.

GFS #860662 Eli's #234131