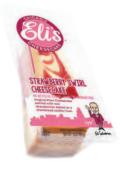

### STRAWBERRY SWIRL CHEESECAKE SINGLE SERVE

Sweet strawberries swirled into Eli's Original Plain Cheesecake, baked on a shortbread cookie crust. Individually Wrapped/24-pack/3 oz. GFS #347969 Eli's #288402