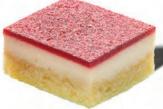

#### CHERRY VANILLA BEAN CHEESECAKE

Housemade Montmorency cherry filling baked with a layer of Madagascar vanilla bean cheesecake, topped with tart cherry gelee, on an all-butter shortbread cookie crust. 9"/14 cut/2 pack/63 oz.