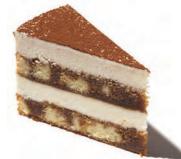

#### TIRA MI SU

Espresso infused sponge cake is layered with clouds of mascarpone mousse and finished with a dusting of imported cocoa. 9"/14 cut/4 pack/64 oz.

GFS #527505 Eli's #412140